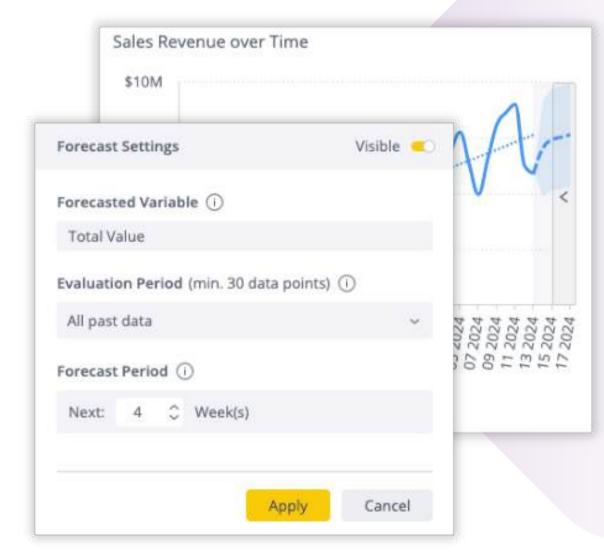

# Sisense Forecasting - Predicting the future & Al Trends

- Sisense Forecasts predictive movements in the future and AI trends show what happened in the past.
- Some applications of the above
  - Forecast demand patterns
  - Identify customers most likely to churn
  - Estimate future sales based on past data, customer behavior, and market trends
  - Forecast future cash flows based on historical data, market trends etc.
- Sisense Fusion has the following built-in models: Auto Arima, Prophet, Random Forest, Holt-Winters, Boost Spline, Ranger (Random Forest), XGBoost, CatBoost and ElasticNet.