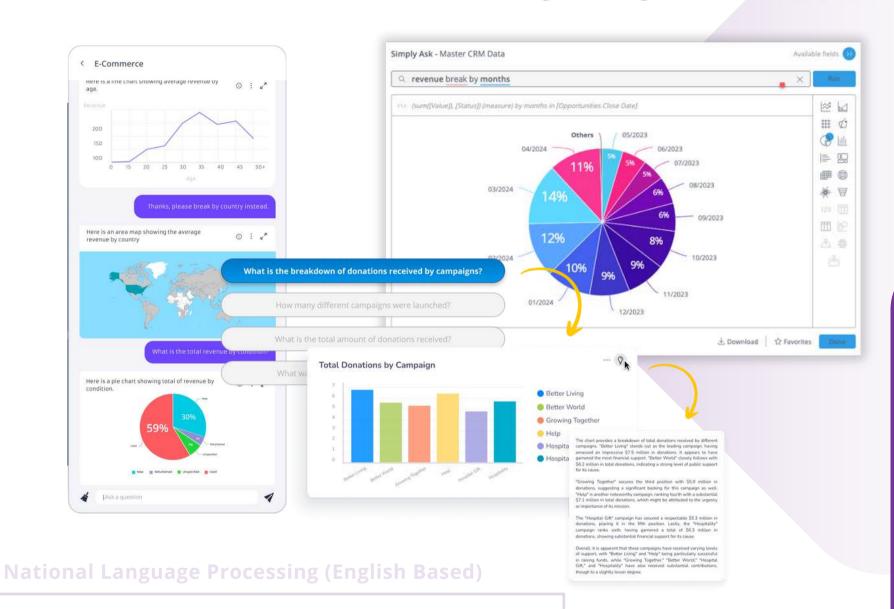

# NLQ & Analytics Chatbot - Ask Questions in Natural Language

- "Simply Ask", feature users to ask sophisticated questions in an easy way with natural language, and Sisense's powerful NLQ comes into play.
- Analytics Chatbot will make it simple for your users to ask questions around the data model, such as fields and metrics they can query, ask analytics questions, get visual answers, or generate detailed narratives for data storytelling based on results.

### Sisense Narratives - Answers in Natural Language

- Sisense Narratives automatically create text-based insights that describe the most important points in a visualization.
- Sisense enables dashboard designers to tailor various aspects of the generated narrative through a menu interface i.e.per-widget level, the sentiment ("up is good" vs "down is good"), the terminology used within the text and the structure (paragraph vs bullet).