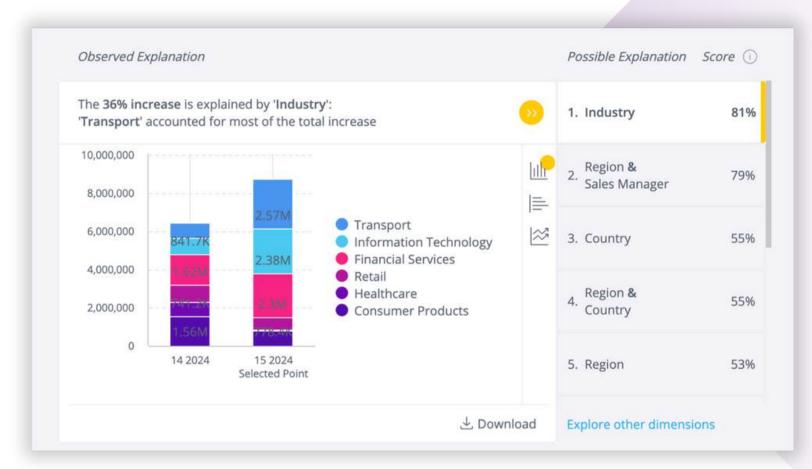

# Sisense Explanations - Discover the 'Why'

- Sisense aids in the exploration process by highlighting anomalous data points and breakpoints through the utilization of our anomaly detection and breakpoints services.
- Sisense Explanations capability automatically identifies the most probable key drivers for a given change in your data. This enables decision-makers to easily understand connections and root causes in their Key Performance Indicators (KPIs).