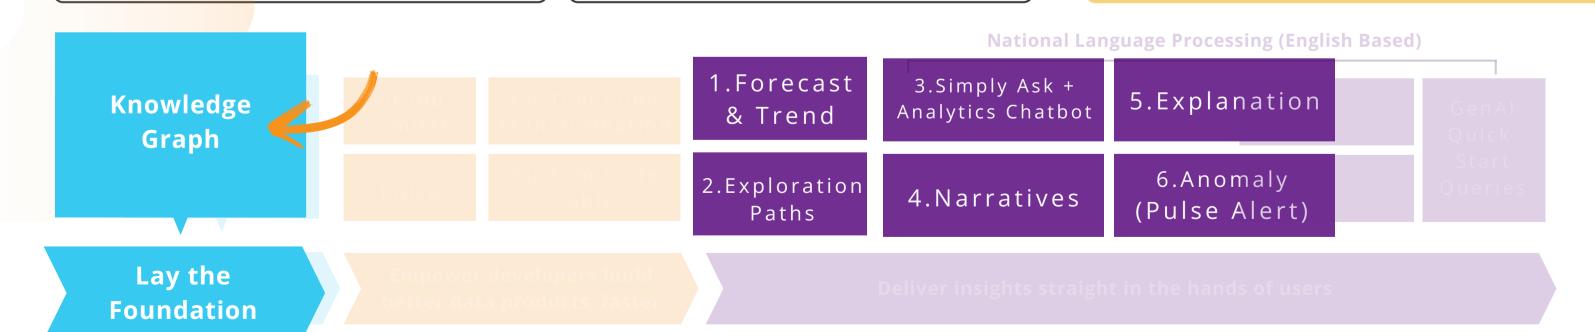

**National Language Processing (English Based)** 

Knowledge Graph

Lay the Foundation

Empower developers build better data products, faster

eliver insights straight in the hands of users

**National Language Processing (English Based)** 

Knowledge Graph Group Similar Custom Code Transformation

2.Exploration A

Ganal Quick tart Queries

anation

nply Ask (NLQ) An

> (Pulse Alert)

& Trend