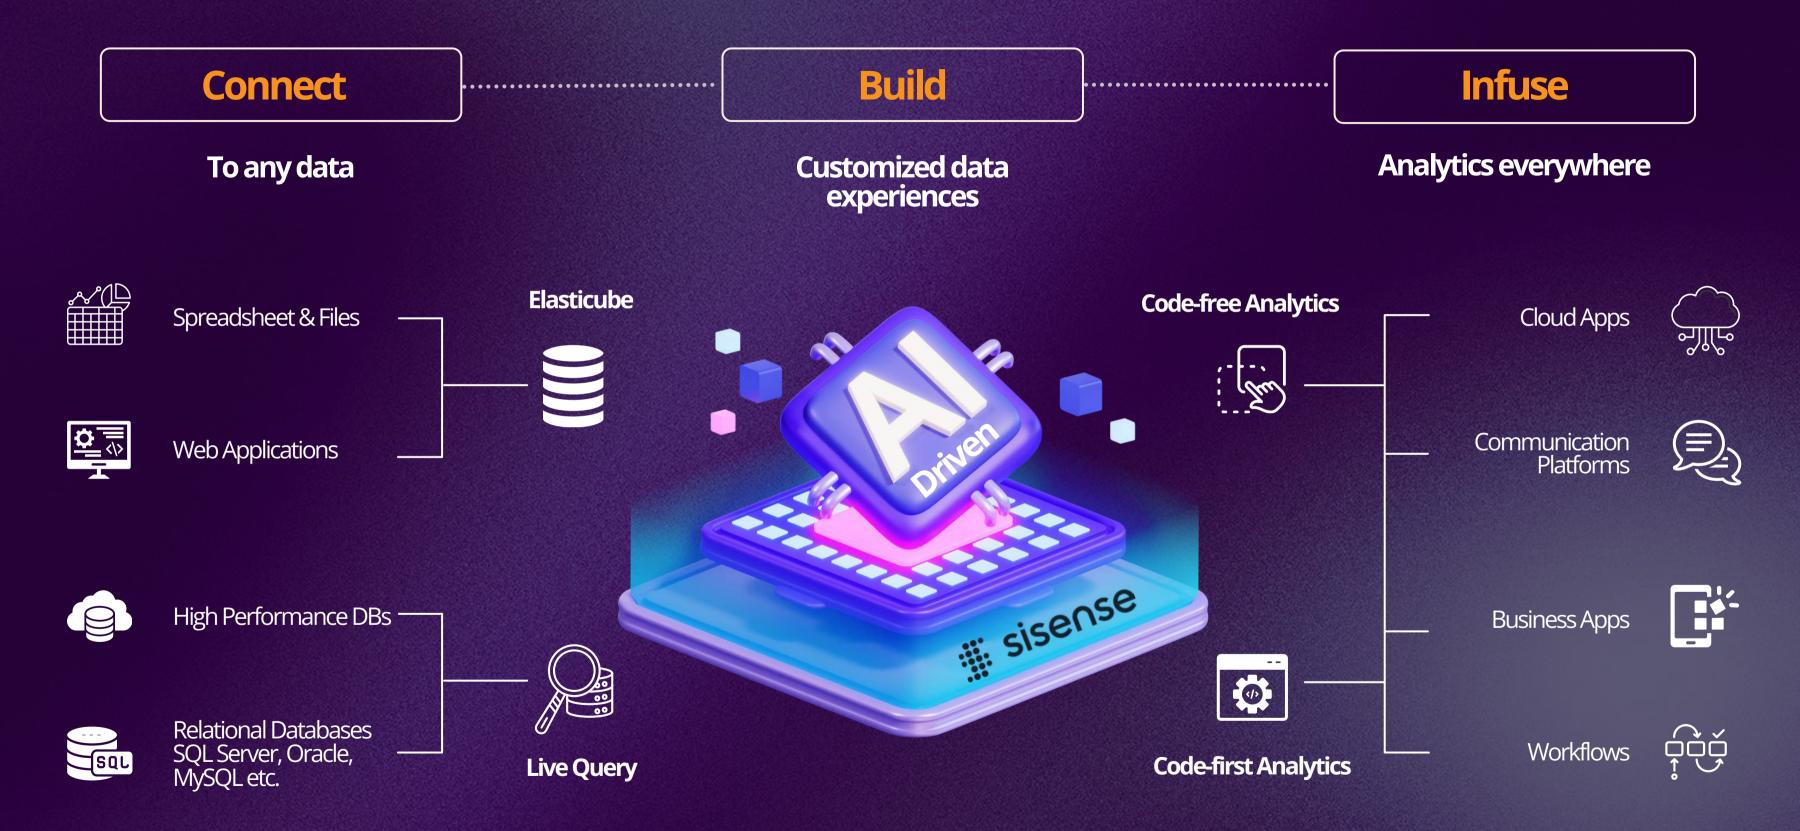

# Sisense - Al-driven End-to-End Analytics

### Sisense Fusion Analytics Platform - Components

The Sisense Fusion Analytics Platform enables clients to draw data from multiple sources to AI/ML-enriched generate analytics and insights that can be embedded into any application. Whether using our no/low code application or our flexible, code first tools with SDKs and APIs, analytics blend seamlessly into the product UI and the CI/CD pipeline. End users can visualize Al/ML-augmented analytics with charts and graphs, or explore the data through NLQ-interpreted questions NLG/GenAland created answers.