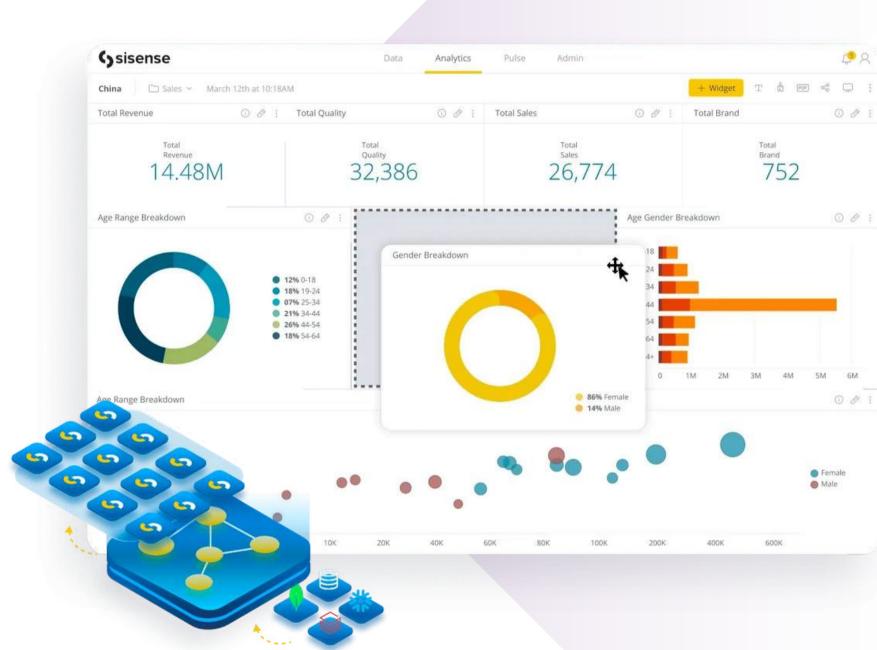

### Sisense Fusion Analytics Platform - Components

The Sisense Fusion Analytics Platform enables clients to draw data from multiple sources to AI/ML-enriched generate analytics and insights that can be embedded into any application. Whether using our no/low code application or our flexible, code first tools with SDKs and APIs, analytics blend seamlessly into the product UI and the CI/CD pipeline. End users can visualize Al/ML-augmented analytics with charts and graphs, or explore the data through NLQ-interpreted questions NLG/GenAland created answers.