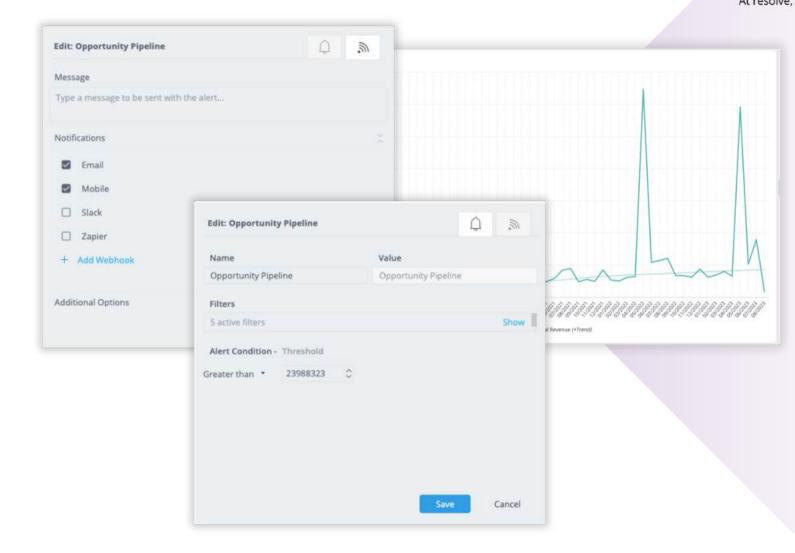

### Sisense Anomalies & Pulse Alert

<u>res@lve</u>

- Osers can easily draw trend lines using a number of statistical algorithms, including exponential smoothing and local estimates. Compare trends with previous or parallel periods.
- Sisense Pulse continuously analyzes KPIs that have been identified by a user using multiple advanced models developed by Sisense internal data science team. When outliers are detected, the system alerts the user automatically via a combination of email or any channel.