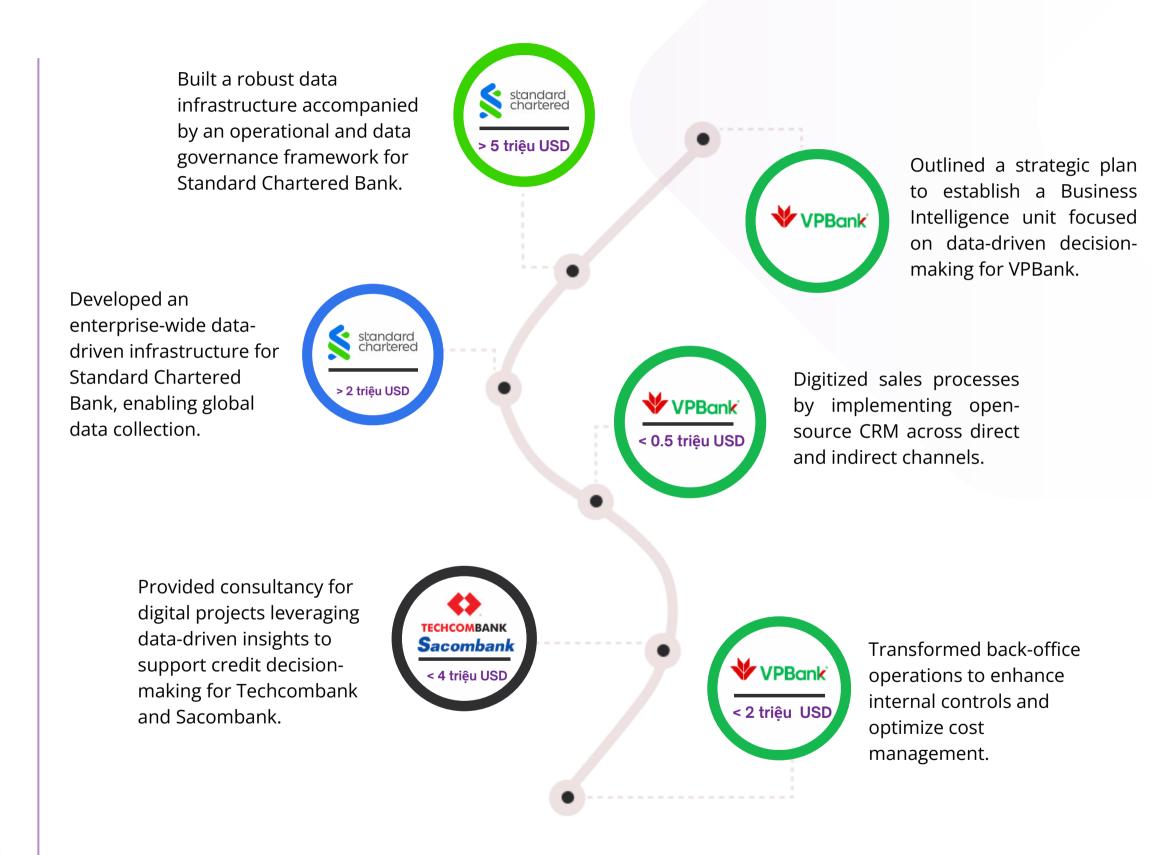

### Capability & Achievement

With regards to projects, we have wide range of experience implementing global data warehouse, datamarts, BI reporting and analytics, data integration and business applications (both custom and packaged - CRM, ERP, enterprise AV communication). Providing consulting services for bank digital transformation initiatives such as data driven credit decisioning and digitization of banking services including selection of business applications like BI platforms, card systems etc.