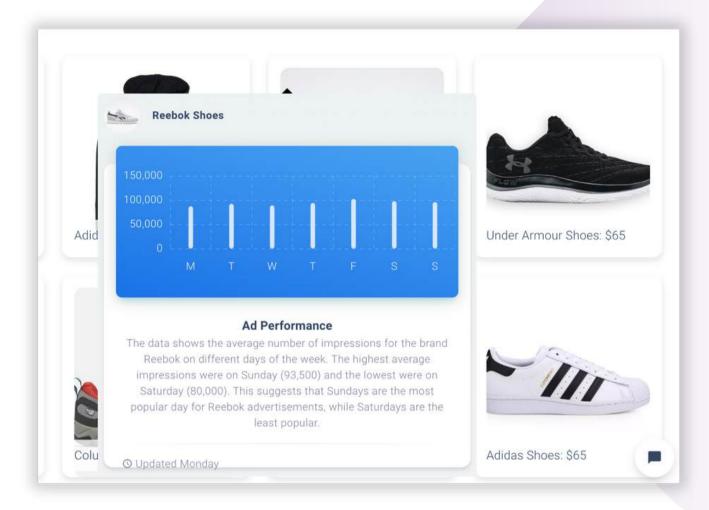

# Sisense Explanations - Discover the 'Why'

- Sisense aids in the exploration process by highlighting anomalous data points and breakpoints through the utilization of our anomaly detection and breakpoints services.
- Sisense Explanations capability automatically identifies the most probable key drivers for a given change in your data. This enables decision-makers to easily understand connections and root causes in their Key Performance Indicators (KPIs).