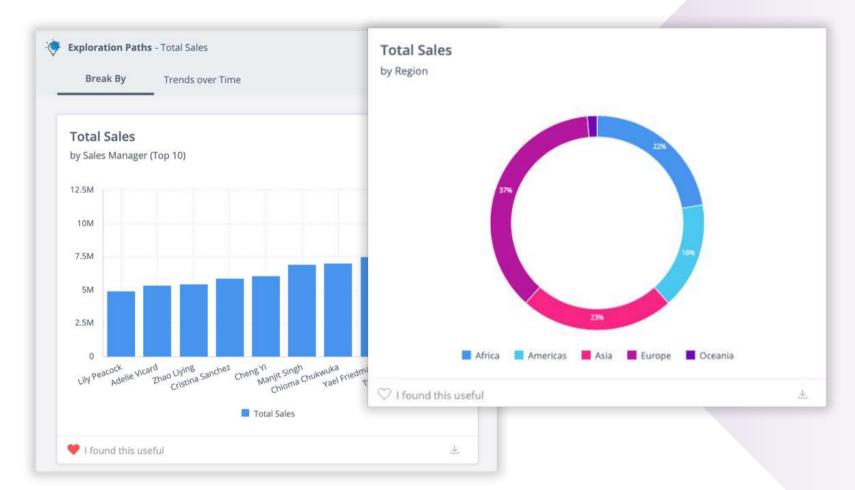

# Sisense Exploration - Understand Relationships

- Using Pointwise Mutual Information based algorithm, Sisense's Exploration Paths automatically generates visualizations that explore relationships relating to user KPIs by automatically identify associations in the data model.
- The visualization can be any number of chart types containing a break-by analysis of the KPI of interest, sliced by a number of correlated dimension fields.